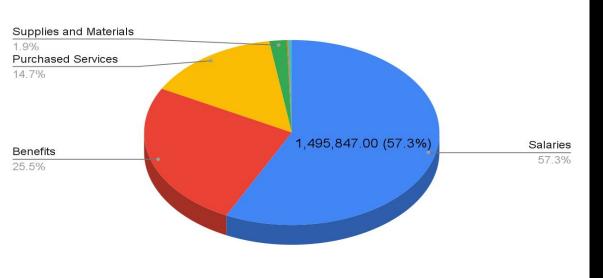

#### **Expenditures**

| 1. | Personal Services    | \$81,362  | <b>Under Budget</b> |
|----|----------------------|-----------|---------------------|
| 2. | Retirement/Insurance | \$113,700 | Over Budget         |
| 3. | Purchased Services   | \$430,578 | <b>Under Budget</b> |
| 4. | Supplies & Materials | \$162,493 | <b>Under Budget</b> |
| 5. | Capital Outlay       | \$1,440   | Over Budget         |
| 6. | Other Objects        | \$20,404  | <b>Under Budget</b> |

Spent \$579,697 less than anticipated

\$790,179 positive effect on cash balance