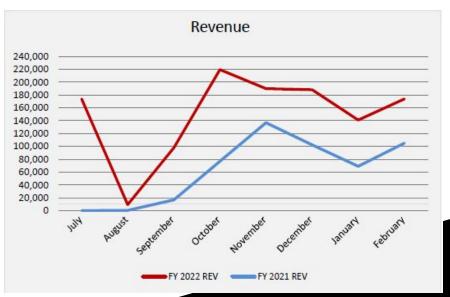

#### Revenue

Collected \$210,481 more than anticipated

Spent \$579,697 less than anticipated

\$790,179 positive effect on cash balance