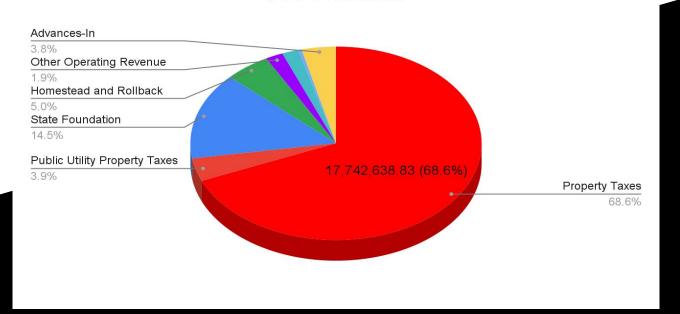

|                   |

Chardon Local School District Revenue Report - General Fund Month-to-Date February 2022 MTD Revenue \$ 5,931,429.40

Property Taxes - 93.4% State Foundation - 5.6% Other Operating Revenue - 1%



### Chardon Local School District Revenue Report - General Fund Fiscal-Year-to-Date February 2022

Fiscal-Year-to-Date Revenue \$ 25,847,924.22

Property Taxes - 68.6% State Foundation - 14.5% Homestead and Rollback - 5%

#### **FYTD Revenue**



### Chardon Local School District Expenditure Report - General Fund Fiscal-Year-to-Date Salaries February 2022

Total Fiscal-Year-to-Date Salaries \$12,994,215 (18 of 26 pays) Annual Budget - \$19,353,451

Regular Instruction - 51.7% Instruction-Special Ed - 13.1% Support Services Other - 10.3%





### Chardon Local School District Expenditure Report - General Fund Month-to-Date February 2022

**Total Monthly Expenditures \$2,610,699** 

Salaries - 57.3% Benefits - 25.5% Purchased Services - 14.7%





Chardon Local School District Expenditure Report - General Fund Fiscal-Year-to-Date February 2022

Total Fiscal-Year-to-Date Expenditures \$21,369,279 Annual Budget - \$34,025,780

Salaries - 60.8% Benefits - 25.7% Purchased Services - 8.8%

#### **FYTD Expenditures**



### Chardon Local