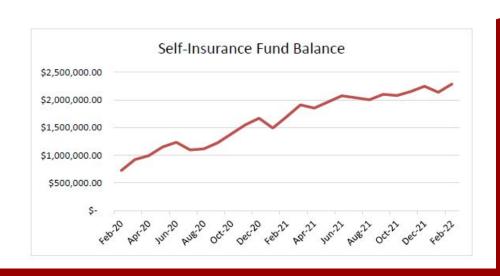

| 3,207,607              |
| Employee Contributions                                           | 73,421             |           | 529,894                |
| Total Revenue:                                                   | 522,728            | .0        | 3,737,501              |
| EXPENDITURES Claims Total Expenditures:                          | 372,456<br>372,456 | 21        | 3,521,468<br>3,521,468 |
| Excess Rev & Oth Fin Sources<br>Over(Under) Exp & Other Fin Uses | 150,271            | 16]       | 216,033                |
| Beginning Cash Balance                                           | \$                 | 2,072,996 |                        |
| Ending Cash Balance                                              |                    | 2,289,029 |                        |



### **Chardon Local School District - COVID-19 Revenue Projection 2022**

| REVENUE SOURCE                                                                                                                                                                                                                                                                      | AMOUNT<br>REMAINING | <u>PLAN</u>                                                                                                                                                                                                                                                                                                                                                                                    |
|------------------------------------