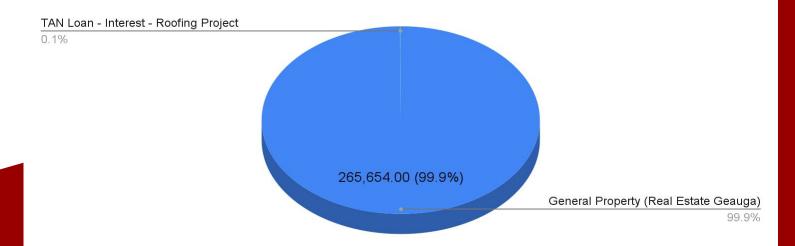

Benefits - 25.5% Purchased Services - 14.7%





Chardon Local School District Expenditure Report - General Fund Fiscal-Year-to-Date February 2022

Total Fiscal-Year-to-Date Expenditures \$21,369,279 Annual Budget - \$34,025,780

Salaries - 60.8% Benefits - 25.7% Purchased Services - 8.8%

#### **FYTD Expenditures**



### Chardon Local School District Food Service Report (Fund 006) February 2022

Free Lunches for all students will end in June 2022





Excess Revenue MTD: \$60,869.69

Ending Fund Balance: \$537,762.81

# Chardon Local School District Month-to-Date Permanent Improvement Fund Report (003) Revenue February 2022

Total Monthly Revenue \$ 265,869 (Property Tax Advance)

General Property Real Estate Geauga - 99.9% TAN Loan Interest-Roofing Project - 0.1%

#### MTD PI Revenue



# Chardon Local School District Fiscal-Year-to-Date Permanent Improvement Fund Report (003) Revenue February 2022

Fiscal-Year-to-Date Revenue \$701,250

General Property (Geauga) - 84.6% Homestead and Rollback - 11.3% Public Utility Personal Property - 3.6%



# Chardon Local School District Month-to-Date Permanent Improvement Fund Report (003) Expenditures February 2022

MTD PI Expenditures \$ 187,103

Turf Stadium - 88.1%

**Instructional Equipment CELC - 4.2%** 

**New Equipment Maintenance - 4.1%** 

2nd Payment on Turf

New Cafeteria Tables for CELC

Kioti Snow Blower

#### **MTD PI Expenditures**



# Chardon Local School District Fiscal-Year-to-Date Permanent Improvement Fund Report (003) Expenditures February 2022

Fiscal-Year-to-Date Expenditures \$ 1,940,925

**Renovation Roof