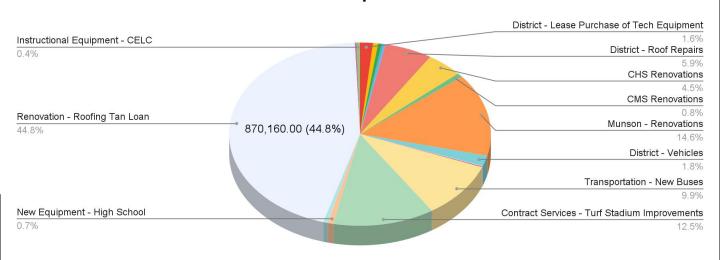

al Property (Geauga) - 84.6% Homestead and Rollback - 11.3% Public Utility Personal Property - 3.6%



# Chardon Local School District Month-to-Date Permanent Improvement Fund Report (003) Expenditures February 2022

MTD PI Expenditures \$ 187,103

Turf Stadium - 88.1%

**Instructional Equipment CELC - 4.2%** 

**New Equipment Maintenance - 4.1%** 

2nd Payment on Turf

New Cafeteria Tables for CELC

Kioti Snow Blower

#### **MTD PI Expenditures**



# Chardon Local School District Fiscal-Year-to-Date Permanent Improvement Fund Report (003) Expenditures February 2022

Fiscal-Year-to-Date Expenditures \$ 1,940,925

**Renovation Roofing Tan Loan - 44.8%** 

MU Renovations - 14.6%

**Turf Stadium Improvements - 12.5%** 

Roof Repair Munson Boilers Stadium Turf

#### **FYTD PI Expenditures**



**NEW 2022** Reserve Goal \$1,642,010 (skewed due to low claims during COVID-19)

#### Chardon Local School District Self-Insurance Fund Report February 2022

|                                                                  | February           | Fis       | scal Year-to-<br>Date  |
|------------------------------------------------------------------|--------------------|-----------|------------------------|
| REVENUES                                                         |                    | **        |                        |
| Board Contributions                                              | 449,307            |           | 3,207,607              |
| Employee Contributions                                           | 73,421             |           | 529,894                |
| To