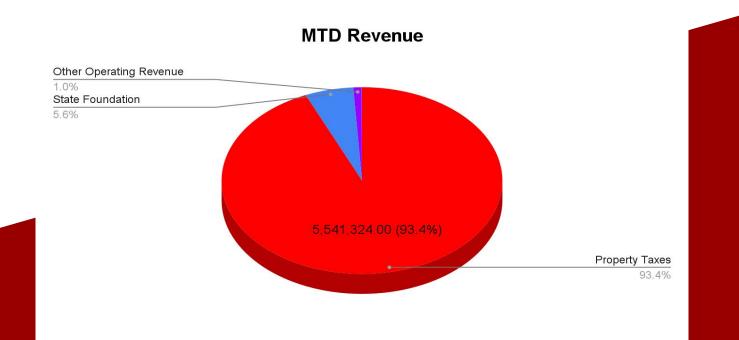

|                   |

Chardon Local School District Revenue Report - General Fund Month-to-Date February 2022 MTD Revenue \$ 5,931,429.40

Property Taxes - 93.4% State Foundation - 5.6% Other Operating Revenue - 1%



### Chardon Local School District Revenue Report - General Fund Fiscal-Year-to-Date February 2022

Fiscal-Year-to-Date Revenue \$ 25,847,924.22

Property Taxes - 68.6% State Foundation - 14.5% Homestead and Rollback - 5%

#### **FYTD Revenue**



### Chardon Local School District Expenditure Report - General Fund Fiscal-Year-to-Date Salaries February 2022

Total Fiscal-Year-to-Date Salaries \$12,994,215 (18 of 26 pays) Annual Budget - \$19,353,451

Regular Instruction - 51.7% Instruction-Special Ed - 13.1% Support Services Other - 10.3%





### Chardon Local School District Expenditure Report - General Fund Month-to-Date February 2022

**Total Monthly Expenditures \$2,610,699** 

Salaries - 57.3% Benefits - 25.5% Purchased Services - 14.7%





Chardon Local School District Expenditure