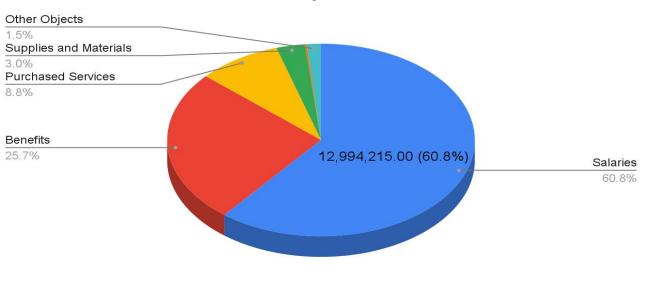

#### **Expenditures**

| 1. | Personal Services    | \$81,362  | <b>Under Budget</b> |
|----|----------------------|-----------|---------------------|
| 2. | Retirement/Insurance | \$113,700 | Over Budget         |
| 3. | Purchased Services   | \$430,578 | <b>Under Budget</b> |
| 4. | Supplies & Materials | \$162,493 | <b>Under Budget</b> |
| 5. | Capital Outlay       | \$1,440   | Over Budget         |
| 6. | Other Objects        | \$20,404  | <b>Under Budget</b> |