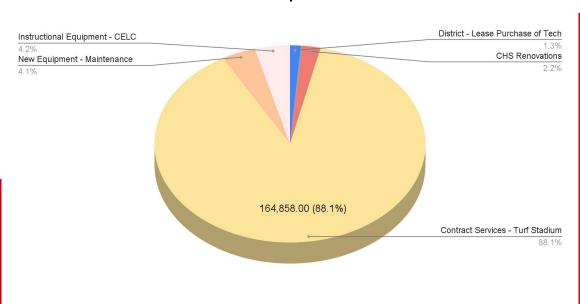

evenue February 2022

Total Monthly Revenue \$ 265,869 (Property Tax Advance)

General Property Real Estate Geauga - 99.9% TAN Loan Interest-Roofing Project - 0.1%

#### MTD PI Revenue



# Chardon Local School District Fiscal-Year-to-Date Permanent Improvement Fund Report (003) Revenue February 2022

Fiscal-Year-to-Date Revenue \$701,250

General Property (Geauga) - 84.6% Homestead and Rollback - 11.3% Public Utility Personal Property - 3.6%



# Chardon Local School District Month-to-Date Permanent Improvement Fund Report (003) Expenditures February 2022

MTD PI Expenditures \$ 187,103

Turf Stadium - 88.1%

**Instructional Equipment CELC - 4.2%** 

**New Equipment Maintenance - 4.1%** 

2nd Payment on Turf

New Cafeteria Tables for CELC

Kioti Snow Blower

#### **MTD PI Expenditures**



# Chardon Local School District Fiscal-Year-to-Date Permanent Improvement Fund Report (003) Expenditures February 2022

Fiscal-Year-to-Date Expenditures \$ 1,940,925

**Renovation Roofing Tan Loan - 44.8%** 

MU Renovations - 14.6%

**Turf Stadium Improvements - 12.5%** 

Roof Repair Munson Boilers Stadium Turf

#### **FYTD PI Expenditures**



**NEW 2022** Reserve Goal \$1,642,010 (skewed due to low claims during COVID-19)

#### Chardon Local School District Self-Insurance Fund Report February 2022

|                                                                  | February           | Fis       | scal Year-to-<br>Date  |
|------------------------------------------------------------------|--------------------|-----------|------------------------|
| REVENUES