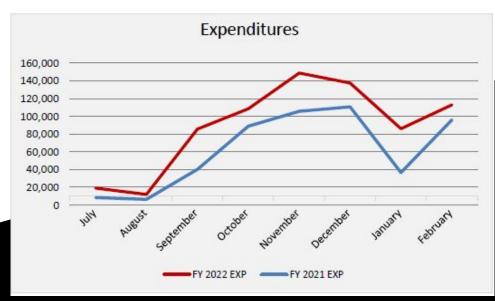

Spent \$579,697 less than anticipated

\$790,179 positive effect on cash balance