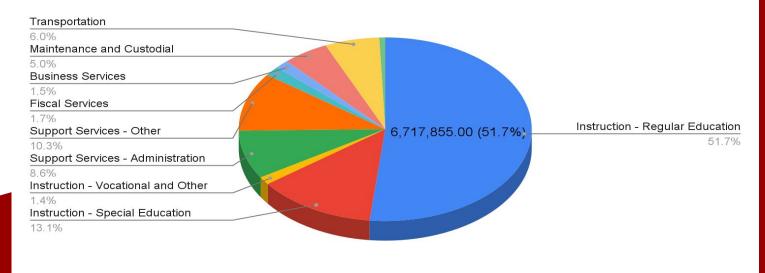

#### **Expenditures**

| 1. | Personal Services    | \$81,362  | <b>Under Budget</b> |
|----|----------------------|-----------|---------------------|
| 2. | Retirement/Insurance | \$113,700 | Over Budget         |
| 3. | Purchased Services   | \$430,578 | <b>Under Budget</b> |
| 4. | Supplies & Materials | \$162,493 | <b>Under Budget</b> |
| 5. | Capital Outlay       | \$1,440   | Over Budget         |
| 6. | Other Objects        | \$20,404  | <b>Under Budget</b> |

Spent \$579,697 less than anticipated

\$790,179 positive effect on cash balance