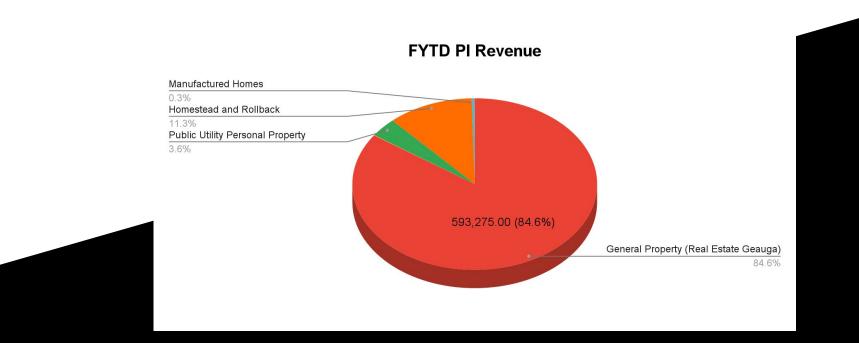

7% Purchased Services - 8.8%

#### **FYTD Expenditures**



### Chardon Local School District Food Service Report (Fund 006) February 2022

Free Lunches for all students will end in June 2022





Excess Revenue MTD: \$60,869.69

Ending Fund Balance: \$537,762.81

# Chardon Local School District Month-to-Date Permanent Improvement Fund Report (003) Revenue February 2022

Total Monthly Revenue \$ 265,869 (Property Tax Advance)

General Property Real Estate Geauga - 99.9% TAN Loan Interest-Roofing Project - 0.1%

#### MTD PI Revenue



# Chardon Local School District Fiscal-Year-to-Date Permanent Improvement Fund Report (003) Revenue February 2022

Fiscal-Year-to-Date Revenue \$701,250

General Property (Geauga) - 84.6% Homestead and Rollback - 11.3% Public Utility Personal Property - 3.6%



# Chardon Local School District Month-to-Date Permanent Improvement Fund Report (003) Expenditures February 2022

MTD PI Expenditures \$ 187,103

Turf Stadium - 88.1%

**Instructional Equipment CELC - 4.2%** 

**New Equipment Maintenance - 4.1%** 

2nd Payment on Turf

New Cafeteria Tables for CELC

Kioti Snow Blower

#### **MTD PI Expenditures**



# Chardon Local School District Fiscal-Year-to-Date Permanent Improvement Fund Report (003) Expenditures February 2022

Fiscal-Year-to-Date Expenditures \$ 1,940,925

**Renovation Roofing Tan Loan - 44.8%** 

MU Renovations - 14.6%

**Turf Stadium Improvements - 12.5%** 

Roof Repair Munson Boilers Stadium Turf

#### **FYTD PI Expenditures**



**NEW 2022** Reserve Goal \$1,642,010 (skewed due to low claims during COVID-19)

#### Chardon Loca